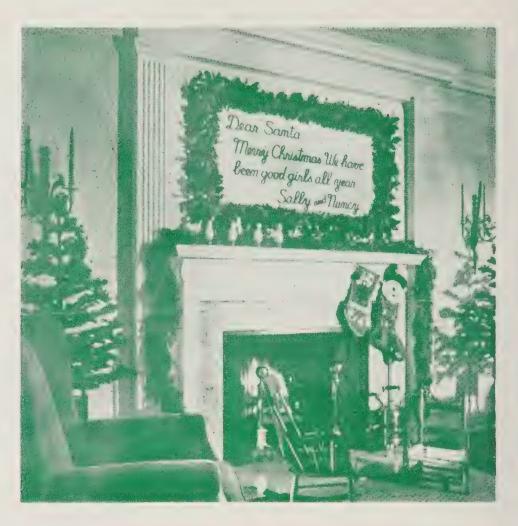

If you have a mantle, or a fire place in your home, this roping can be used to beautify these. See cut on page 12 to see how this is sometimes used. Lovely with electric candles. Around the windows of your home, or if you have a picture window, you can show it to advantage with this roping. If you have an arch anywhere in your home, this roping will be beautiful around it, and have your lights in this. Festive for use in holiday parties, or banquets.